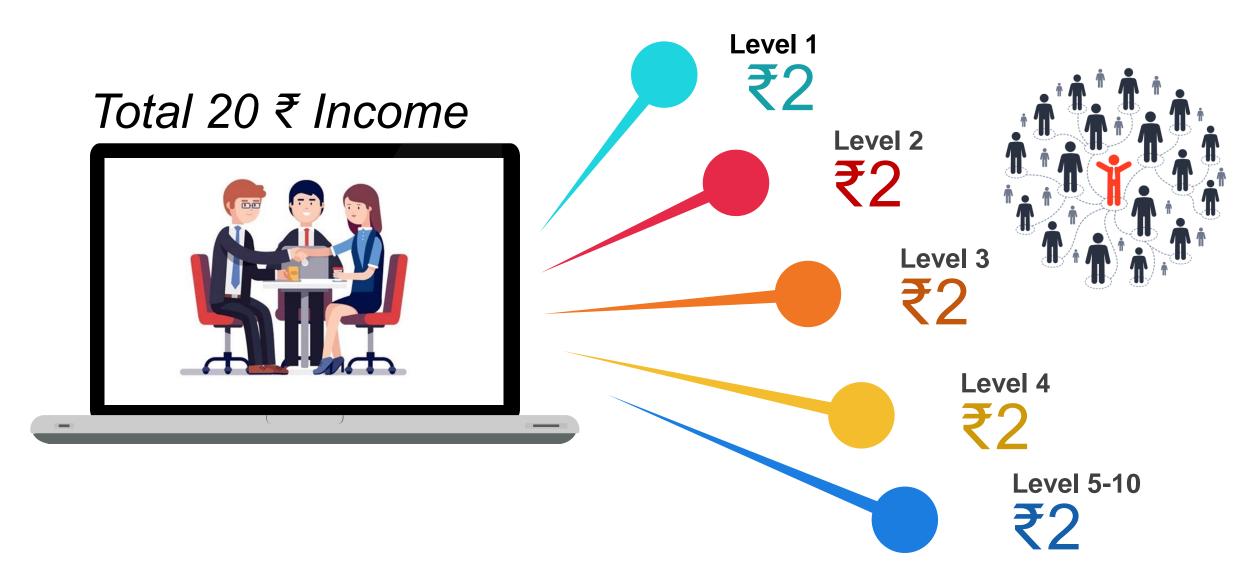

## REFERAL LEVEL INCOME

### POWER OF REFERAL LEVEL INCOME

#### IF ALL 20 LEVELS ARE COMPLETED UNDER YOU GLOBALLY THAN ASSUME EARNING ILLUSTRATION

| LEVEL | MEMBER | EARNING |
|-------|--------|---------|
| 1     | 3      | 6       |
| 2     | 9      | 18      |
| 3     | 27     | 54      |
| 4     | 81     | 162     |
| 5     | 243    | 486     |
| 6     | 729    | 1458    |
| 7     | 2187   | 4374    |
| 8     | 6561   | 13122   |
| 9     | 19683  | 39366   |
| 10    | 59049  | 118098  |