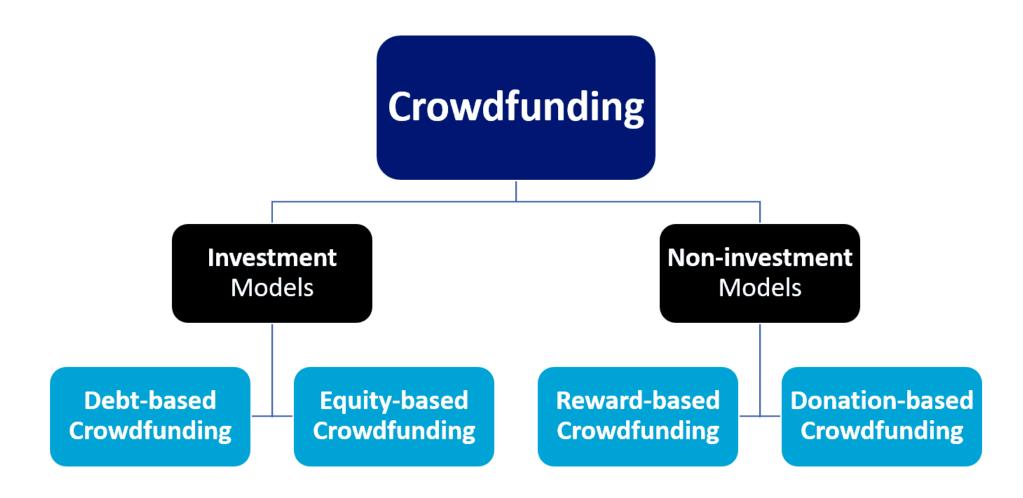

ons of the business through the crowdfunding website so potential investors can decide whether to invest.
- □ Along with the idea and forecasts, the entrepreneur has to quote the minimum amount the investor can invest. The minimum amount can be as low as \$10.
- ☐ The potential investor needs to show interest in investing, the minimum amount it can sponsor, and the procedure and details of the investments.
- ☐ If overapplications are received, they will repay the excess money to the investors.
- □ Once the funds are raised and received, the entrepreneur pays fees to the crowdfunding websites. The cost is based on the percentage of fundraising.
- ☐ The profit generated from the business needs to be shared with the investors by return on investment.



#### **CROWDFUNDING MODELS OR TYPES**





## **ABOUT US**



We value knowing our clients by and by, so our clients feel certain with us. Individual connections are significant in our business. Accounts are proposed to both confidential financial backers and expert enterprises. When exchanged, our guardianship administrations guarantee settlement, security and manage profit/coupon installments and warning of corporate activities. Move your ventures to us, we have a committed group.



## **OUR VISION**

Our vision for what's in platform is to keep enhancing clients, while limiting the minimizing the risks in Crowdfunding and cross-line Payment. We mean to do this by severe adherence to worldwide accepted procedures in the business, growing the quantity of tradable monetary forms and conveying client driven items along with the