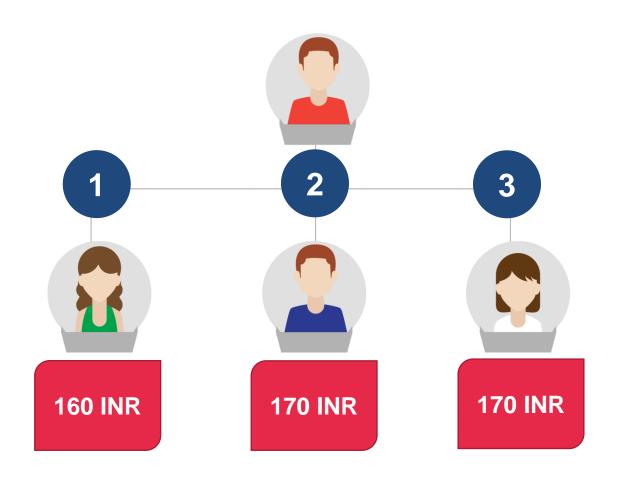

#### **HOW THE INCOME WILL GENERATE**

- ❖ As the **FIRST** member will join under you
- **❖YOU WILL GET 160**
- ❖ After That From **SECOND** member will join under you
- **YOU WILL GET 170**
- ❖ After That From **THIRD** member will join under you
- **❖YOU WILL GET 170**

"YOU WILL GET TOTAL 500 FROM ALL 3 GLOBAL REFERRAL"