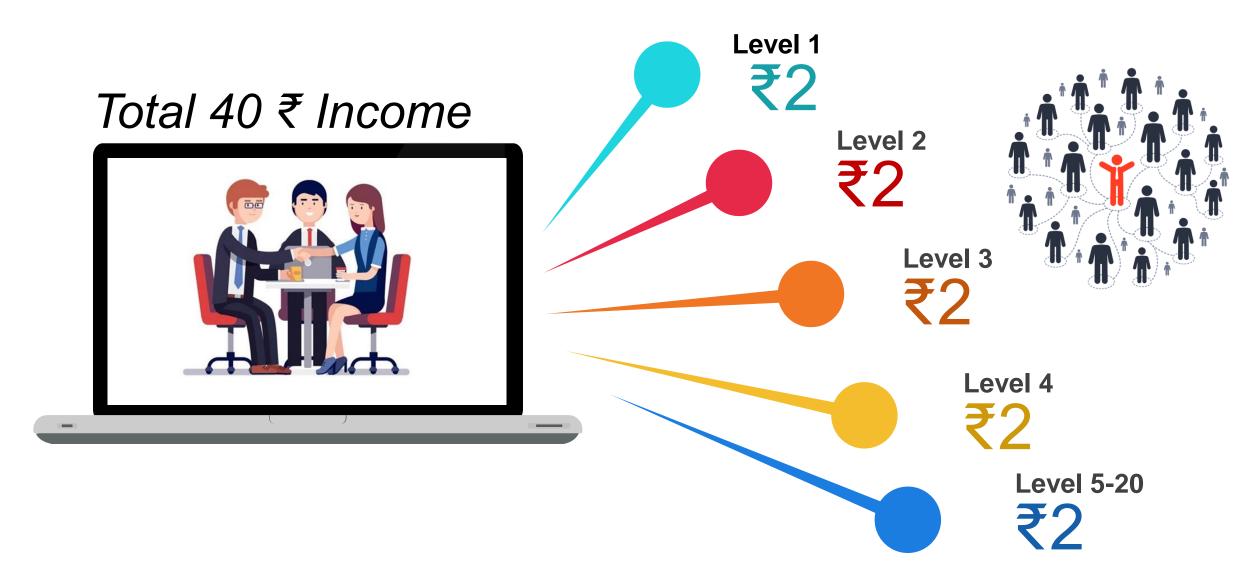

## REFERAL LEVEL INCOME

### POWER OF REFERAL LEVEL INCOME

#### IF ALL 20 LEVELS ARE COMPLETED UNDER YOU GLOBALLY THAN ASSUME EARNING ILLUSTRATION

| LEVEL | MEMBER | EARNING |
|-------|--------|---------|
| 1     | 3      | 6       |
| 2     | 9      | 18      |
| 3     | 27     | 54      |
| 4     | 81     | 162     |
| 5     | 243    | 486     |
| 6     | 729    | 1458    |
| 7     | 2187   | 4374    |
| 8     | 6561   | 13122   |
| 9     | 19683  | 39366   |
| 10    | 59049  | 118098  |